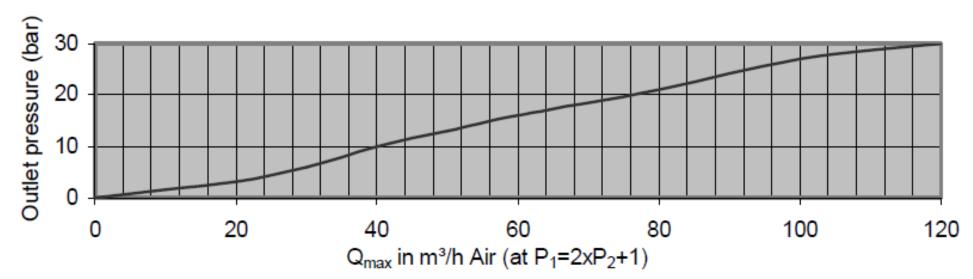

## Flow performance ZD 60

The central pressure regulator ZD 60 reduces a maximum inlet pressure from 300 bar down to max. 30 bar and keep constant. The ZD 60 is supplied in brass for non-corrosive, flammable (except acetylene) and non-flammable gases.

## Central pressure regulator ZD 60

| MODEL | GAS       | INLET<br>PRESSURE P1 | OUTLET<br>PRESSURE P2 | FLOW Q1     | INLET<br>CONNECTION      | OUTLET<br>CONNECTION |
|-------|-----------|----------------------|-----------------------|-------------|--------------------------|----------------------|
| ZD 60 | F, NF, NC | max. 300 bar         | max. 30 bar           | see diagram | W21,8 x 1/14"<br>DIN 477 | G 1/2 DIN EN 560     |