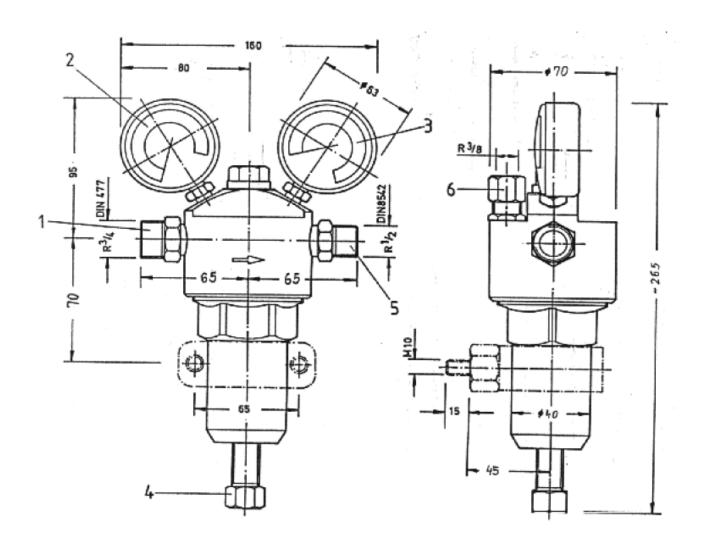

## Central pressure regulator ZD 60

| MODEL | GAS       | INLET<br>PRESSURE P1 | OUTLET<br>PRESSURE P2 | FLOW Q1     | INLET<br>CONNECTION      | OUTLET<br>CONNECTION |
|-------|-----------|----------------------|-----------------------|-------------|--------------------------|----------------------|
| ZD 60 | F, NF, NC | max. 300 bar         | max. 30 bar           | see diagram | W21,8 x 1/14"<br>DIN 477 | G 1/2 DIN EN 560     |

The ZD 60 is a single stage regulator with relief valve and certified to DIN EN 961 (ISO 7291) BAM. The regulator is available in straight or 90° configuration and can also be supplied with a wall bracket.