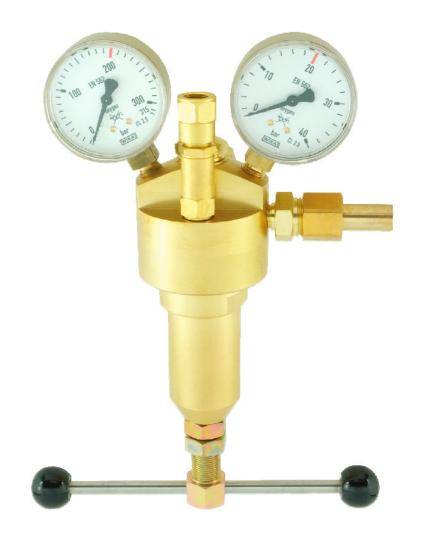

## Flow performance ZD 60

The central pressure regulator ZD 60 reduces a maximum inlet pressure from 300 bar down to max. 30 bar and keep constant. The ZD 60 is supplied in brass for non-corrosive, flammable (except acetylene) and non-flammable gases.

The ZD 60 is a single stage regulator with relief valve and certified to DIN EN 961 (ISO 7291) BAM. The regulator is available in straight or 90° configuration and can also be supplied with a wall bracket.