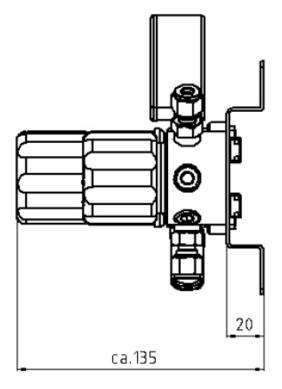

## Cylinder station HP 240 Frontline - 2x1 cylinder (bundle) single stage with manual changeover

| TECHNICAL DETAILS                   |                                                                                                  | APPLICATION AREA                                                                                                                                                                                                   | DESCRIPTION                                                                                                                                                                                    |  |  |
|-------------------------------------|--------------------------------------------------------------------------------------------------|--------------------------------------------------------------------------------------------------------------------------------------------------------------------------------------------------------------------|------------------------------------------------------------------------------------------------------------------------------------------------------------------------------------------------|--|--|
| Body:<br>Seat:                      | stainless steel 1.4404<br>electropolished or<br>brass, nickel and<br>matt chrome plated<br>PCTFE | Especially for gases with high requirements<br>on purity to 6.0. secure and leak proof.<br>With options like contact gauges and gas<br>alarm boxes (see segment 7) the supply<br>concept can be optimised further. | The HP 240 is a single stage panel for central gas supply with manual changeover and internal purging. It serves the safe supply of pure and mixed gases from 2 single or 2 bundled cylinders. |  |  |
| Diaphragm:<br>Leakage rate:         | 1.4435<br>10 <sup>-8</sup> mbar I/s He<br>against atmosphere                                     | Through our special cleaning system our pressure regulators are suitable for ECD – applications.                                                                                                                   | When changing cylinders, the gas supply<br>must not be interrupted.<br>The station is mounted on a stainless steel                                                                             |  |  |
| Gas purity:<br>Max. inlet pressure: | <u>≤</u> 6.0<br>300 bar                                                                          |                                                                                                                                                                                                                    | console consisting of a pressure regulator<br>with in and outlet pressure gauges as well<br>as a relief valve and shut-off valve for the<br>process gas and purge gas.                         |  |  |
| Outlet pressure<br>ranges:<br>Cv:   | 0,1-3; 0,1-6;<br>1-12; 1-17 bar<br>0,06                                                          |                                                                                                                                                                                                                    | <b>Special characteristics:</b><br>Modular design of the pressure regulator and<br>multifunction block. Assembly and disassem-                                                                 |  |  |
| Operating temp.:<br>Gauges:         | -20°C to +70°C<br>safety version to:<br>EN 837-1 KL1,6                                           |                                                                                                                                                                                                                    | bly of all fixtures from the front.<br>Diaphragm shut-off valve in block design for<br>process and purge gas with open and close                                                               |  |  |
| Dimensions<br>(wxhxd):              | 400 x 125 x 135 mm                                                                               |                                                                                                                                                                                                                    | display. Expandability for 2x2 cylinder/ bundle is already integrated.                                                                                                                         |  |  |
| Weight:<br>Connections:             | 6,4 kg<br>NPT 1/4" f                                                                             |                                                                                                                                                                                                                    |                                                                                                                                                                                                |  |  |