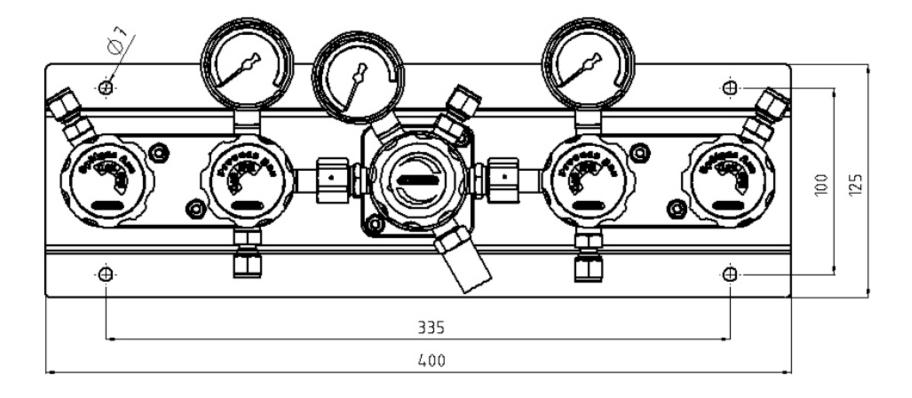

## Cylinder station HP 240 Frontline - 2x1 cylinder (bundle) single stage with manual changeover

| TECHNICAL DETAILS                   |                                                                                                  | APPLICATION AREA                                                                                                                                                                                                   | DESCRIPTION                                                                                                                                                                                    |  |  |
|-------------------------------------|--------------------------------------------------------------------------------------------------|--------------------------------------------------------------------------------------------------------------------------------------------------------------------------------------------------------------------|------------------------------------------------------------------------------------------------------------------------------------------------------------------------------------------------|--|--|
| Body:<br>Seat:                      | stainless steel 1.4404<br>electropolished or<br>brass, nickel and<br>matt chrome plated<br>PCTFE | Especially for gases with high requirements<br>on purity to 6.0. secure and leak proof.<br>With options like contact gauges and gas<br>alarm boxes (see segment 7) the supply<br>concept can be optimised further. | The HP 240 is a single stage panel for central gas supply with manual changeover and internal purging. It serves the safe supply of pure and mixed gases from 2 single or 2 bundled cylinders. |  |  |
| Diaphragm:<br>Leakage rate:         | 1.4435<br>10 <sup>-8</sup> mbar I/s He<br>against atmosphere                                     | Through our special cleaning system our pressure regulators are suitable for ECD – applications.                                                                                                                   | When changing cylinders, the gas supply<br>must not be interrupted.<br>The station is mounted on a stainless steel                                                                             |  |  |
| Gas purity:<br>Max. inlet pressure: | <u>≤</u> 6.0<br>300 bar                                                                          |                                                                                                                                                                                                                    | console consisting of a pressure regulator<br>with in and outlet pressure gauges as well<br>as a relief valve and shut-off valve for the<br>process gas and purge gas.                         |  |  |
| Outlet pressure<br>ranges:<br>Cv:   | 0,1-3; 0,1-6;<br>1-12; 1-17 bar<br>0,06                                                          |                                                                                                                                                                                                                    | <b>Special characteristics:</b><br>Modular design of the pressure regulator and<br>multifunction block. Assembly and disassem-                                                                 |  |  |
| Operating temp.:<br>Gauges:         | -20°C to +70°C<br>safety version to:<br>EN 837-1 KL1,6                                           |                                                                                                                                                                                                                    | bly of all fixtures from the front.<br>Diaphragm shut-off valve in block design for<br>process and purge gas with open and close                                                               |  |  |
| Dimensions<br>(wxhxd):              | 400 x 125 x 135 mm                                                                               |                                                                                                                                                                                                                    | display. Expandability for 2x2 cylinder/ bundle is already integrated.                                                                                                                         |  |  |
| Weight:<br>Connections:             | 6,4 kg<br>NPT 1/4" f                                                                             |                                                                                                                                                                                                                    |                                                                                                                                                                                                |  |  |