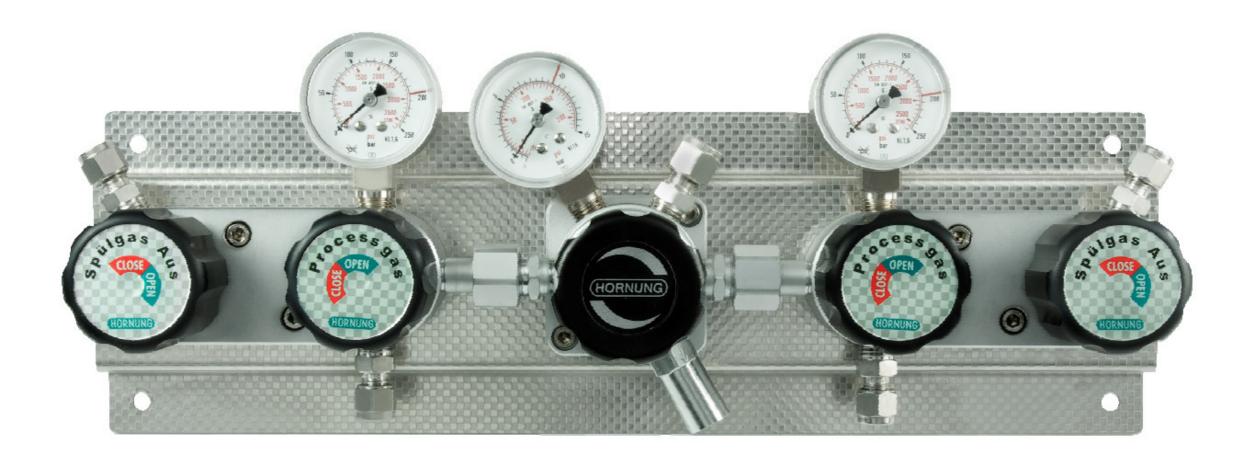

## Cylinder station HP 240 Frontline - 2x1 cylinder (bundle) single stage with manual changeover

| TECHNICAL DETAILS                   |                                                                                                  | APPLICATION AREA                                                                                                                                                                                                   | DESCRIPTION                                                                                                                                                                                    |  |  |
|-------------------------------------|--------------------------------------------------------------------------------------------------|--------------------------------------------------------------------------------------------------------------------------------------------------------------------------------------------------------------------|------------------------------------------------------------------------------------------------------------------------------------------------------------------------------------------------|--|--|
| Body:<br>Seat:                      | stainless steel 1.4404<br>electropolished or<br>brass, nickel and<br>matt chrome plated<br>PCTFE | Especially for gases with high requirements<br>on purity to 6.0. secure and leak proof.<br>With options like contact gauges and gas<br>alarm boxes (see segment 7) the supply<br>concept can be optimised further. | The HP 240 is a single stage panel for central gas supply with manual changeover and internal purging. It serves the safe supply of pure and mixed gases from 2 single or 2 bundled cylinders. |  |  |
| Diaphragm:<br>Leakage rate:         | 1.4435<br>10 <sup>-8</sup> mbar I/s He<br>against atmosphere                                     | Through our special cleaning system our pressure regulators are suitable for ECD – applications.                                                                                                                   | When changing cylinders, the gas supply<br>must not be interrupted.<br>The station is mounted on a stainless steel                                                                             |  |  |
| Gas purity:<br>Max. inlet pressure: | <u>≤</u> 6.0<br>300 bar                                                                          |                                                                                                                                                                                                                    | console consisting of a pressure regulator<br>with in and outlet pressure gauges as well<br>as a relief valve and shut-off valve for the<br>process gas and purge gas.                         |  |  |
| Outlet pressure<br>ranges:<br>Cv:   | 0,1-3; 0,1-6;<br>1-12; 1-17 bar<br>0,06                                                          |                                                                                                                                                                                                                    | <b>Special characteristics:</b><br>Modular design of the pressure regulator and<br>multifunction block. Assembly and disassem-                                                                 |  |  |
| Operating temp.:<br>Gauges:         | -20°C to +70°C<br>safety version to:<br>EN 837-1 KL1,6                                           |                                                                                                                                                                                                                    | bly of all fixtures from the front.<br>Diaphragm shut-off valve in block design for<br>process and purge gas with open and close                                                               |  |  |
| Dimensions<br>(wxhxd):              | 400 x 125 x 135 mm                                                                               |                                                                                                                                                                                                                    | display. Expandability for 2x2 cylinder/ bundle is already integrated.                                                                                                                         |  |  |
| Weight:<br>Connections:             | 6,4 kg<br>NPT 1/4" f                                                                             |                                                                                                                                                                                                                    |                                                                                                                                                                                                |  |  |

## SCOPE OF SUPPLY

Cylinder station with inlet and outlet gauge, shut-off valve, shut-off valve for process and purge gas. Completely mounted on a wall bracket out of stainless steel.

Without compression fittings.