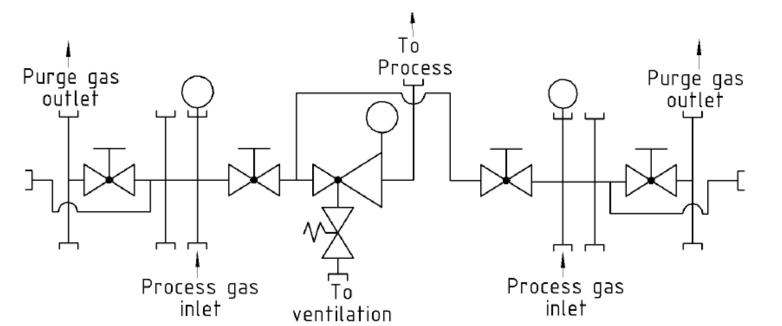

## Cylinder station HP 240 Frontline - 2x1 cylinder (bundle) single stage with manual changeover

| TECHNICAL DETAILS                   |                                                                                                  | APPLICATION AREA                                                                                                                                                                                                   | DESCRIPTION                                                                                                                                                                                    |  |  |
|-------------------------------------|--------------------------------------------------------------------------------------------------|--------------------------------------------------------------------------------------------------------------------------------------------------------------------------------------------------------------------|------------------------------------------------------------------------------------------------------------------------------------------------------------------------------------------------|--|--|
| Body:<br>Seat:                      | stainless steel 1.4404<br>electropolished or<br>brass, nickel and<br>matt chrome plated<br>PCTFE | Especially for gases with high requirements<br>on purity to 6.0. secure and leak proof.<br>With options like contact gauges and gas<br>alarm boxes (see segment 7) the supply<br>concept can be optimised further. | The HP 240 is a single stage panel for central gas supply with manual changeover and internal purging. It serves the safe supply of pure and mixed gases from 2 single or 2 bundled cylinders. |  |  |
| Diaphragm:<br>Leakage rate:         | 1.4435<br>10 <sup>-8</sup> mbar I/s He<br>against atmosphere                                     | Through our special cleaning system our pressure regulators are suitable for ECD – applications.                                                                                                                   | When changing cylinders, the gas supply<br>must not be interrupted.<br>The station is mounted on a stainless steel                                                                             |  |  |
| Gas purity:<br>Max. inlet pressure: | <u>≤</u> 6.0<br>300 bar                                                                          |                                                                                                                                                                                                                    | console consisting of a pressure regulator<br>with in and outlet pressure gauges as well<br>as a relief valve and shut-off valve for the<br>process gas and purge gas.                         |  |  |
| Outlet pressure<br>ranges:<br>Cv:   | 0,1-3; 0,1-6;<br>1-12; 1-17 bar<br>0,06                                                          |                                                                                                                                                                                                                    | <b>Special characteristics:</b><br>Modular design of the pressure regulator and<br>multifunction block. Assembly and disassem-                                                                 |  |  |
| Operating temp.:<br>Gauges:         | -20°C to +70°C<br>safety version to:<br>EN 837-1 KL1,6                                           |                                                                                                                                                                                                                    | bly of all fixtures from the front.<br>Diaphragm shut-off valve in block design for<br>process and purge gas with open and close                                                               |  |  |
| Dimensions<br>(wxhxd):              | 400 x 125 x 135 mm                                                                               |                                                                                                                                                                                                                    | display. Expandability for 2x2 cylinder/ bundle is already integrated.                                                                                                                         |  |  |
| Weight:<br>Connections:             | 6,4 kg<br>NPT 1/4" f                                                                             |                                                                                                                                                                                                                    |                                                                                                                                                                                                |  |  |

## SCOPE OF SUPPLY

Cylinder station with inlet and outlet gauge, shut-off valve, shut-off valve for process and purge gas. Completely mounted on a wall bracket out of stainless steel.

Without compression fittings.